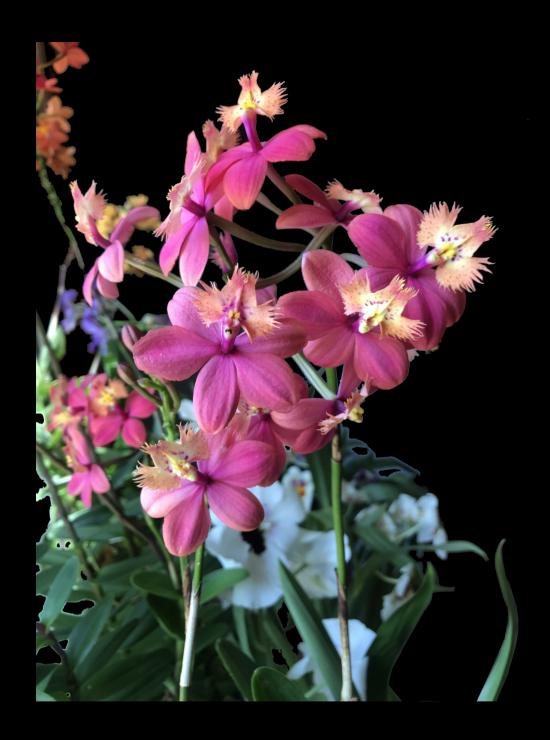

#### Cattleya:

- 1. Laelia purpurata 'Cindarosa' x self
- 2. BLC. Waianae Leopard 'Ching Hua'
- 3. Laelia purpurata var sanguinea

Grown by Tennis Maynard Grown by Cortney White Grown by Justin Pepperney

BLC Waianae Leopard 'Ching Hua' Grown by Cortney White

Laelia purpurata var. sanguinea Grown by Justin Pepperney

Laelia purpurata Grown by Tom and Pat Stinson