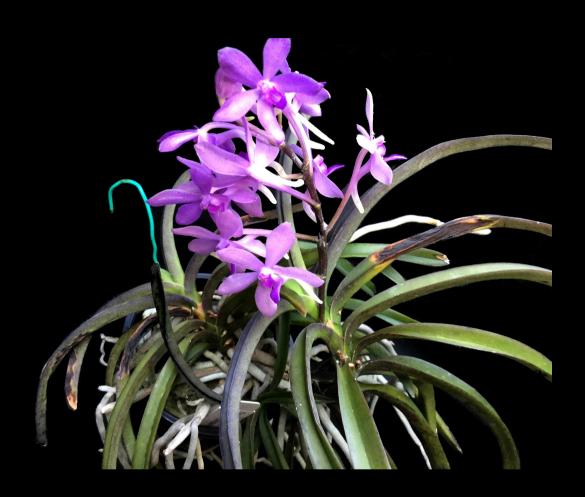

#### Vandaceous:

- 1. Cleisostoma arietinum
- 2. Phal NOID
- 3. Vanda falcata 'Cherry Blossom' x 'Purple Fantasy'

Grown by Nancy Shapiro

Grown by Tom and Pat Stinson

Grown by Nancy Shapiro

### ONCIDIUM

Milt. Banana Fandango 'Faded Memories' Grown by Tracy Strombotne

Cleisostoma arietinum Grown by Nancy Shapiro

Phal No ID Grown by Tom and Pat Stinson

Vanda falcata Grown by Nancy Shapiro

Dar. Charm x Asctrm. christensoniona Grown by Dave and Edna Markley