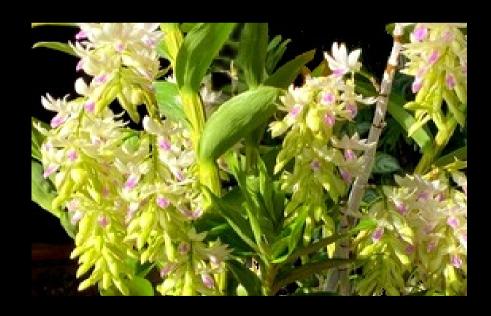

# Dendrobium densiflorum Grown by Tessie Steelman

#### Tessie's advice for successfully growing Dendrobium densiflorum:

As you can see, the picture was taken outdoors under 50% Aluminet covering, and the plant is facing east meaning lots of morning sun. For fertilizer, I use regular Miracle Gro liquid and apply once a month and frequent watering in the summer until fall. For medium, I normally use large Orchiata bark mixed with Osmocote fertilizer. In the winter, I grow this Dendrobium under high wattage LED lights with a fan running 24/7 and water only with collected rain water with the plant sitting on a tray. Once you see side shoots, make sure to keep it on the warm side and water it frequently. Never let it get bone dry.

# Plant of the Month: Dendrobium densiflorum Grown by Tessie Steelman