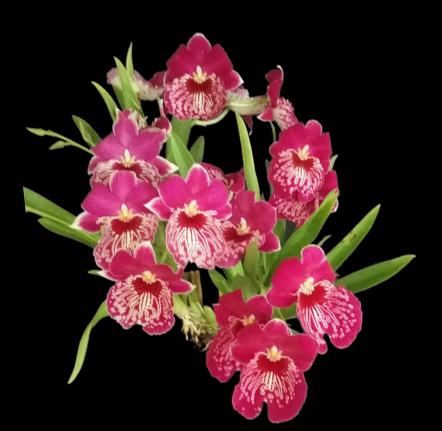

#### **Oncidium**

- 1. Miltoniopsis Morris Chestnut
- 2. Miltoniopsis Rene Komoda
- 3. Miltoniopsis Lillian Nakamoto

Grown by Tom and Pat Stinson Grown by Tennis Maynard Grown by Tracy Strombotne

### ONCIDIUM

Miltoniopsis Morris Chestnut Grown by Tom and Pat Stinson

Miltoniopsis Rene Komoda Grown by Tennis Maynard

# ONCIDIUM

Miltoniopsis Lillian Nakamoto Grown by Tracy Strombotne