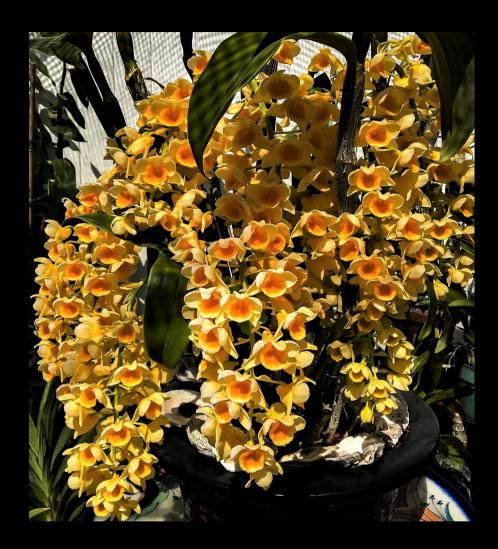

# Dendrobium densiflorum Grown by Tessie Steelman

#### Tessie's advice for successfully growing Dendrobium densiflorum:

As you can see, the picture was taken outdoors under 50% Aluminet covering, and the plant is facing east meaning lots of morning sun. For fertilizer, I use regular Miracle Gro liquid and apply once a month and frequent watering in the summer until fall. For medium, I normally use large Orchiata bark mixed with Osmocote fertilizer. In the winter, I grow this Dendrobium under high wattage LED lights with a fan running 24/7 and water only with collected rain water with the plant sitting on a tray. Once you see side shoots, make sure to keep it on the warm side and water it frequently. Never let it get bone dry.

# Plant of the Month: Dendrobium densiflorum Grown by Tessie Steelman

#### **DENDROBIUM**

Den densiflorum Plant of the Month Grown by Tessie Steelman

Den aggregatum Grown by Troy Timbrook

Sobralia macrantha Grown by Ken Mettler

Bletilla ochracea 'Rockbridge' AM/AOS

Grown by Ken Mettler