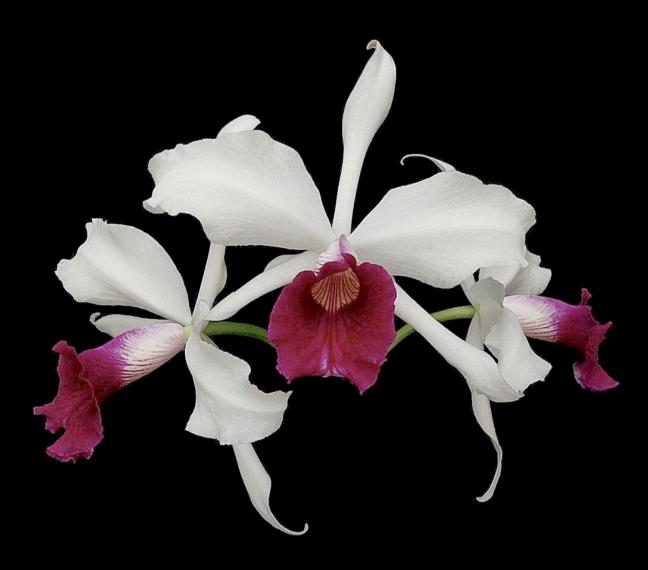

#### Cattleya:

- 1. Laelia purpurata 'Cindarosa' x self
- 2. BLC. Waianae Leopard 'Ching Hua'
- 3. Laelia purpurata var sanguinea

Grown by Tennis Maynard Grown by Cortney White Grown by Justin Pepperney

3. Bletilla striata var. albescens

Grown by Tennis Maynard
Grown by Ken Mettler
Grown by Ken Mettler
Grown by Tracy Strombotne
Grown by Ken Mettler

Laelia purpurata 'Cindarosa' x self Grown by Tennis Maynard

BLC Waianae Leopard 'Ching Hua' Grown by Cortney White

Laelia purpurata var. sanguinea Grown by Justin Pepperney

Laelia purpurata Grown by Tom and Pat Stinson