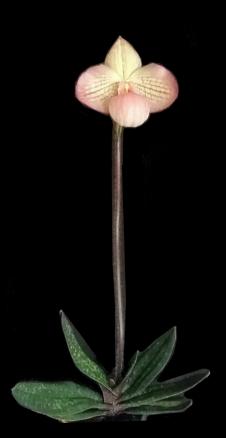

#### **JUNE 2020 PLANT OF THE MONTH**

# Dendrobium densiflorum Grown by Tessie Steelman

#### Tessie's advice for successfully growing Dendrobium densiflorum:

As you can see, the picture was taken outdoors under 50% Aluminet covering, and the plant is facing east meaning lots of morning sun. For fertilizer, I use regular Miracle Gro liquid and apply once a month and frequent watering in the summer until fall. For medium, I normally use large Orchiata bark mixed with Osmocote fertilizer. In the winter, I grow this Dendrobium under high wattage LED lights with a fan running 24/7 and water only with collected rain water with the plant sitting on a tray. Once you see side shoots, make sure to keep it on the warm side and water it frequently. Never let it get bone dry.