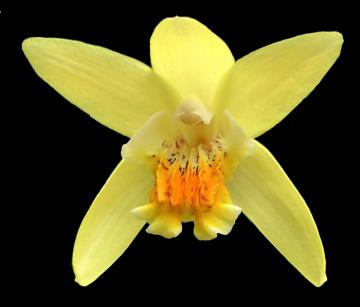

#### **Dendrobium:**

| 1 | Den | densifl | orum  | - Plant   | of the  | Month |
|---|-----|---------|-------|-----------|---------|-------|
|   |     | uchani  | Olull | - 1 10111 | OI IIIC | / V \ |

2. Den. aggregatum

Grown by Tessie Steelman Grown by Troy Timbrook

#### **DENDROBIUM**

Den densiflorum Plant of the Month Grown by Tessie Steelman

Den aggregatum Grown by Troy Timbrook

Sobralia macrantha Grown by Ken Mettler

Bletilla ochracea 'Rockbridge' AM/AOS

Grown by Ken Mettler