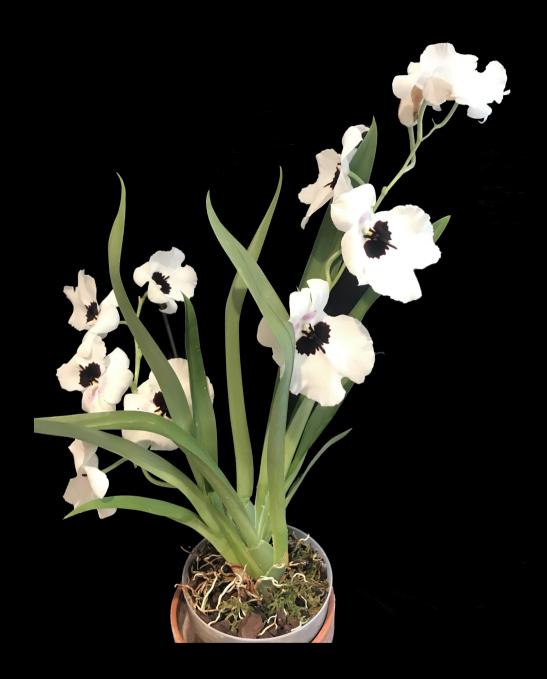

#### **JUNE 2020 PLANT OF THE MONTH**

# Dendrobium densiflorum Grown by Tessie Steelman

# Plant of the Month: Dendrobium densiflorum Grown by Tessie Steelman