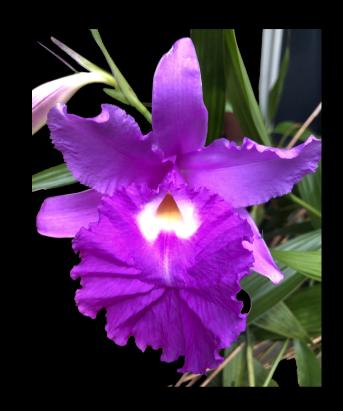

#### Cattleya:

- 1. Laelia purpurata 'Cindarosa' x self
- 2. BLC. Waianae Leopard 'Ching Hua'
- 3. Laelia purpurata var sanguinea

Grown by Tennis Maynard Grown by Cortney White Grown by Justin Pepperney

BLC Waianae Leopard 'Ching Hua' Grown by Cortney White

Laelia purpurata var. sanguinea Grown by Justin Pepperney

Laelia purpurata Grown by Tom and Pat Stinson