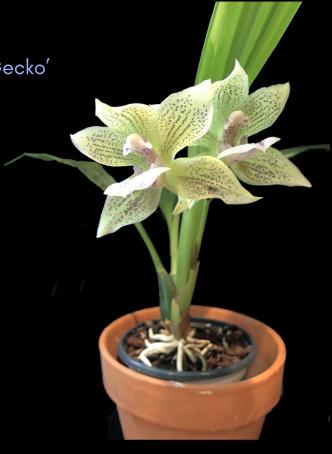

#### Other:

1. Catasetum Portagee Star x Catasetum Chuck Taylor Grown by Amy Thomas

1. Trichopilia Charlotte

2. Sobralia macrantha

2. Bletilla ochracea 'Rockbridge' AM/AOS

3. Ink. Cheyenne Marie 'Green Gecko'

3. Bletilla striata var. albescens

Grown by Tennis Maynard
Grown by Ken Mettler
Grown by Ken Mettler
Grown by Tracy Strombotne
Grown by Ken Mettler

Laelia purpurata 'Cindarosa' x self Grown by Tennis Maynard

Ink. Cheyenne Marie 'Green Gecko' Grown by Tracy Strombotne

Bletilla striata var albescens Grown by Ken Mettler

Epidendrum Pacific Redhots 'Big Bopper' x Pacific Artist 'Yellow Lip' Grown by Tracy Strombotne