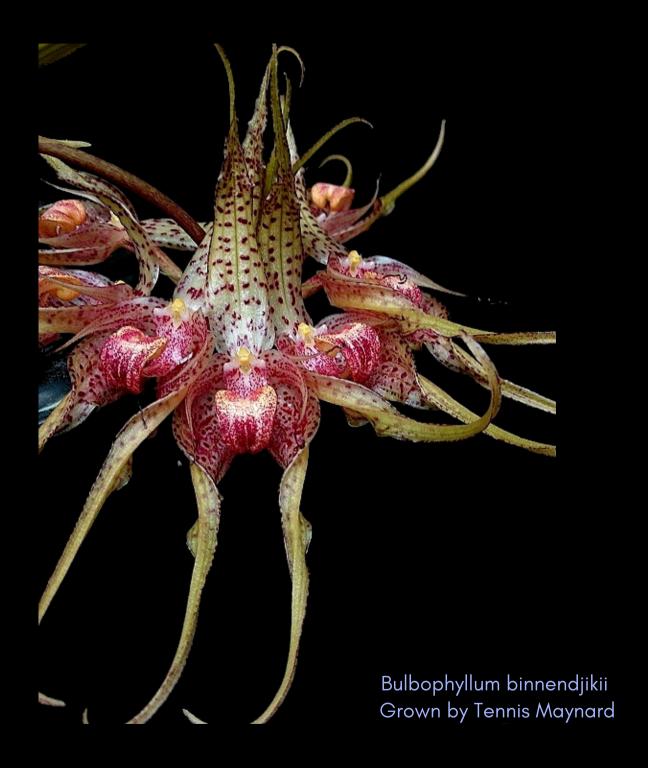

NCIDIUM



Milt. Banana Fandango 'Faded Memories' Grown by Tracy Strombotne





Cleisostoma arietinum Grown by Nancy Shapiro





Phal No ID Grown by Tom and Pat Stinson



Vanda falcata Grown by Nancy Shapiro





Dar. Charm x Asctrm. christensoniona Grown by Dave and Edna Markley

#### **DENDROBIUM**



Den densiflorum Plant of the Month Grown by Tessie Steelman







Den aggregatum Grown by Troy Timbrook



Sobralia macrantha Grown by Ken Mettler





Bletilla ochracea 'Rockbridge' AM/AOS

Grown by Ken Mettler





Ink. Cheyenne Marie 'Green Gecko' Grown by Tracy Strombotne







Bletilla striata var albescens Grown by Ken Mettler





Epidendrum Pacific Redhots 'Big Bopper' x Pacific Artist 'Yellow Lip' Grown by Tracy Strombotne



Bletilla striata 'Kuchibeni' Grown by Ken Mettler



### NOT FOR JUDGING

Cat. Frances Fox Grown by Tessie Steelman





Den. Amethystoglossum Grown by Tessie Steelman