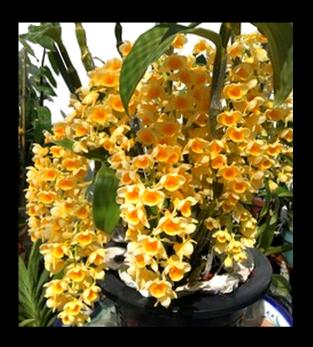

# Dendrobium densiflorum Grown by Tessie Steelman

#### Tessie's advice for successfully growing Dendrobium densiflorum:

As you can see, the picture was taken outdoors under 50% Aluminet covering, and the plant is facing east meaning lots of morning sun. For fertilizer, I use regular Miracle Gro liquid and apply once a month and frequent watering in the summer until fall. For medium, I normally use large Orchiata bark mixed with Osmocote fertilizer. In the winter, I grow this Dendrobium under high wattage LED lights with a fan running 24/7 and water only with collected rain water with the plant sitting on a tray. Once you see side shoots, make sure to keep it on the warm side and water it frequently. Never let it get bone dry.

# Plant of the Month: Dendrobium densiflorum Grown by Tessie Steelman

#### **DENDROBIUM**

Den densiflorum Plant of the Month Grown by Tessie Steelman

Den aggregatum Grown by Troy Timbrook

Sobralia macrantha Grown by Ken Mettler

Bletilla ochracea 'Rockbridge' AM/AOS

Grown by Ken Mettler