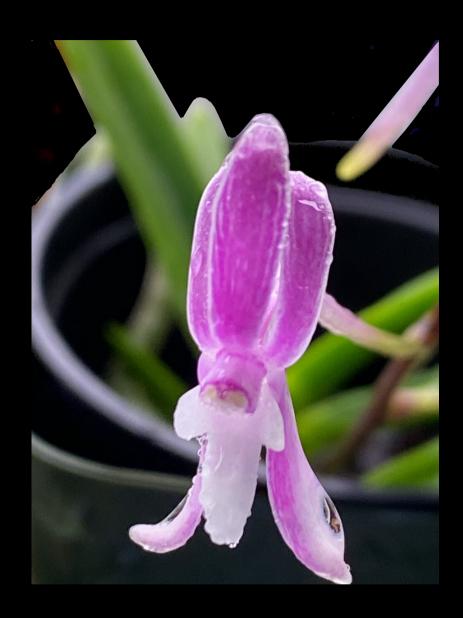

#### Vandaceous:

- 1. Cleisostoma arietinum
- 2. Phal NOID
- 3. Vanda falcata 'Cherry Blossom' x 'Purple Fantasy'

Grown by Nancy Shapiro

Grown by Tom and Pat Stinson

Grown by Nancy Shapiro

### ONCIDIUM

Milt. Banana Fandango 'Faded Memories' Grown by Tracy Strombotne

Cleisostoma arietinum Grown by Nancy Shapiro

Phal No ID Grown by Tom and Pat Stinson

Vanda falcata Grown by Nancy Shapiro

Dar. Charm x Asctrm. christensoniona Grown by Dave and Edna Markley