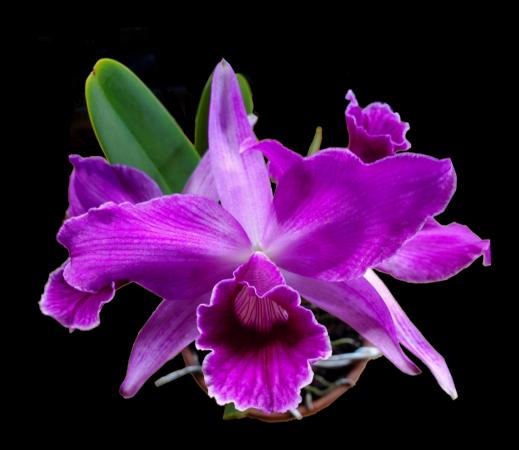

#### **JUNE 2020 PLANT OF THE MONTH**

# Dendrobium densiflorum Grown by Tessie Steelman

#### Tessie's advice for successfully growing Dendrobium densiflorum:

As you can see, the picture was taken outdoors under 50% Aluminet covering, and the plant is facing east meaning lots of morning sun. For fertilizer, I use regular Miracle Gro liquid and apply once a month and frequent watering in the summer until fall. For medium, I normally use large Orchiata bark mixed with Osmocote fertilizer. In the winter, I grow this Dendrobium under high wattage LED lights with a fan running 24/7 and water only with collected rain water with the plant sitting on a tray. Once you see side shoots, make sure to keep it on the warm side and water it frequently. Never let it get bone dry.

# Plant of the Month: Dendrobium densiflorum Grown by Tessie Steelman