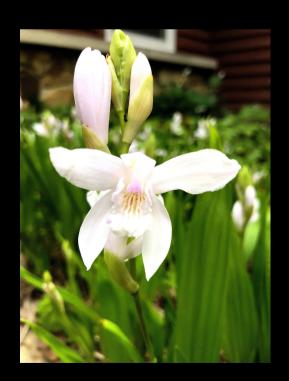

#### **DENDROBIUM**

Den densiflorum Plant of the Month Grown by Tessie Steelman

Den aggregatum Grown by Troy Timbrook

Sobralia macrantha Grown by Ken Mettler

Bletilla ochracea 'Rockbridge' AM/AOS

Grown by Ken Mettler