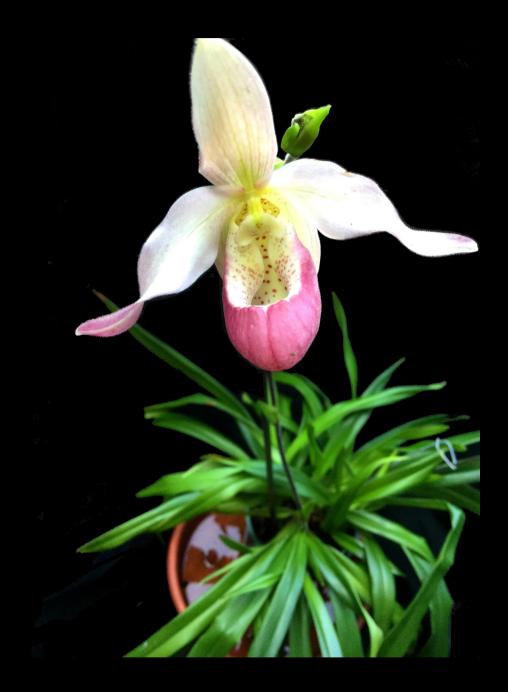

# Plant of the Month: Dendrobium densiflorum Grown by Tessie Steelman

#### **Dendrobium:**

| 1 | Den | densifl | orum  | - Plant   | of the  | Month |
|---|-----|---------|-------|-----------|---------|-------|
|   |     | uchani  | Olull | - 1 10111 | OI IIIC | / V \ |

2. Den. aggregatum

Grown by Tessie Steelman Grown by Troy Timbrook