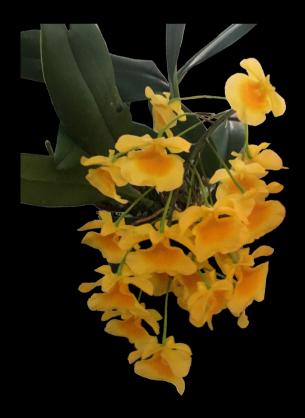

# Dendrobium densiflorum Grown by Tessie Steelman

#### Tessie's advice for successfully growing Dendrobium densiflorum:

As you can see, the picture was taken outdoors under 50% Aluminet covering, and the plant is facing east meaning lots of morning sun. For fertilizer, I use regular Miracle Gro liquid and apply once a month and frequent watering in the summer until fall. For medium, I normally use large Orchiata bark mixed with Osmocote fertilizer. In the winter, I grow this Dendrobium under high wattage LED lights with a fan running 24/7 and water only with collected rain water with the plant sitting on a tray. Once you see side shoots, make sure to keep it on the warm side and water it frequently. Never let it get bone dry.

# Plant of the Month: Dendrobium densiflorum Grown by Tessie Steelman

#### **DENDROBIUM**

Den densiflorum Plant of the Month Grown by Tessie Steelman

Den aggregatum Grown by Troy Timbrook

Sobralia macrantha Grown by Ken Mettler

Bletilla ochracea 'Rockbridge' AM/AOS

Grown by Ken Mettler