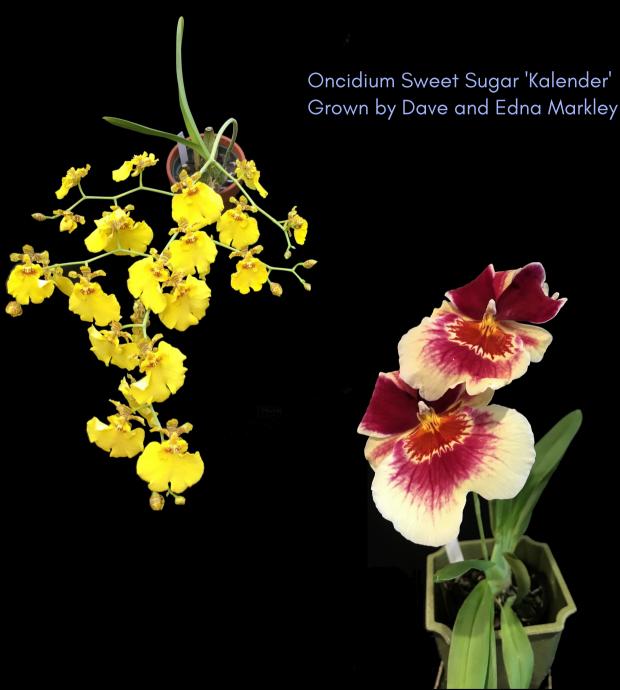

#### **Oncidium**

- 1. Miltoniopsis Morris Chestnut
- 2. Miltoniopsis Rene Komoda
- 3. Miltoniopsis Lillian Nakamoto

Grown by Tom and Pat Stinson Grown by Tennis Maynard Grown by Tracy Strombotne

### ONCIDIUM

Miltoniopsis Morris Chestnut Grown by Tom and Pat Stinson

Miltoniopsis Rene Komoda Grown by Tennis Maynard

# ONCIDIUM

Miltoniopsis Lillian Nakamoto Grown by Tracy Strombotne