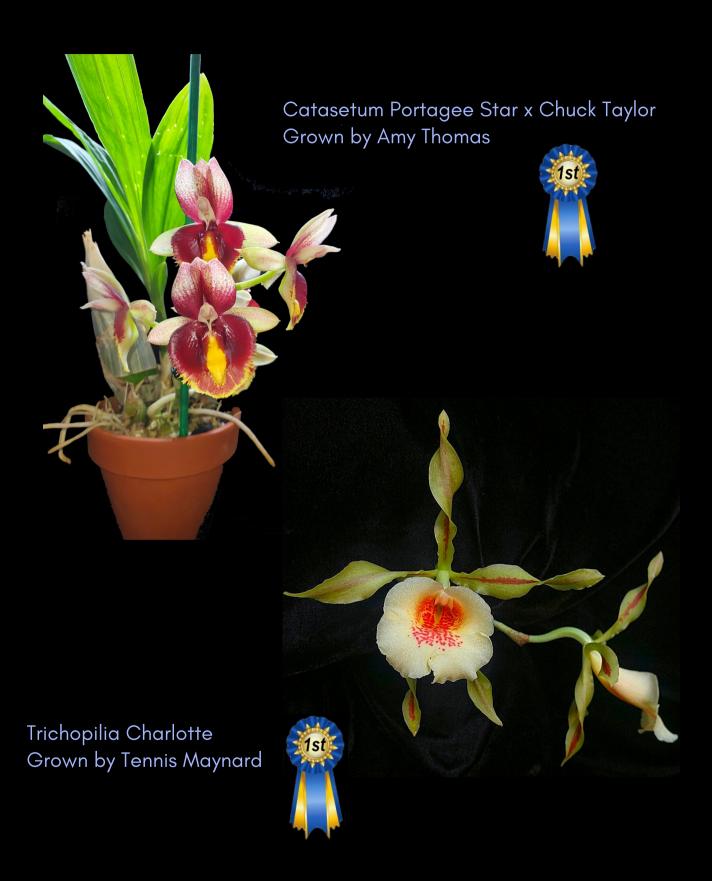

#### Other:

1. Catasetum Portagee Star x Catasetum Chuck Taylor Grown by Amy Thomas

1. Trichopilia Charlotte

2. Sobralia macrantha

2. Bletilla ochracea 'Rockbridge' AM/AOS

3. Ink. Cheyenne Marie 'Green Gecko'

3. Bletilla striata var. albescens

Grown by Tennis Maynard
Grown by Ken Mettler
Grown by Ken Mettler
Grown by Tracy Strombotne
Grown by Ken Mettler

Laelia purpurata 'Cindarosa' x self Grown by Tennis Maynard